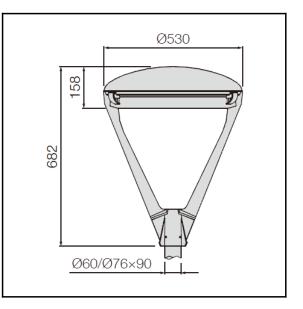

## **MATERIALS / FINISHES**

| Structure material: High purity aluminium | aiffuser material: Glass     |  |
|-------------------------------------------|------------------------------|--|
| Structure finish: Silver                  | Diffuser finish: Transparent |  |