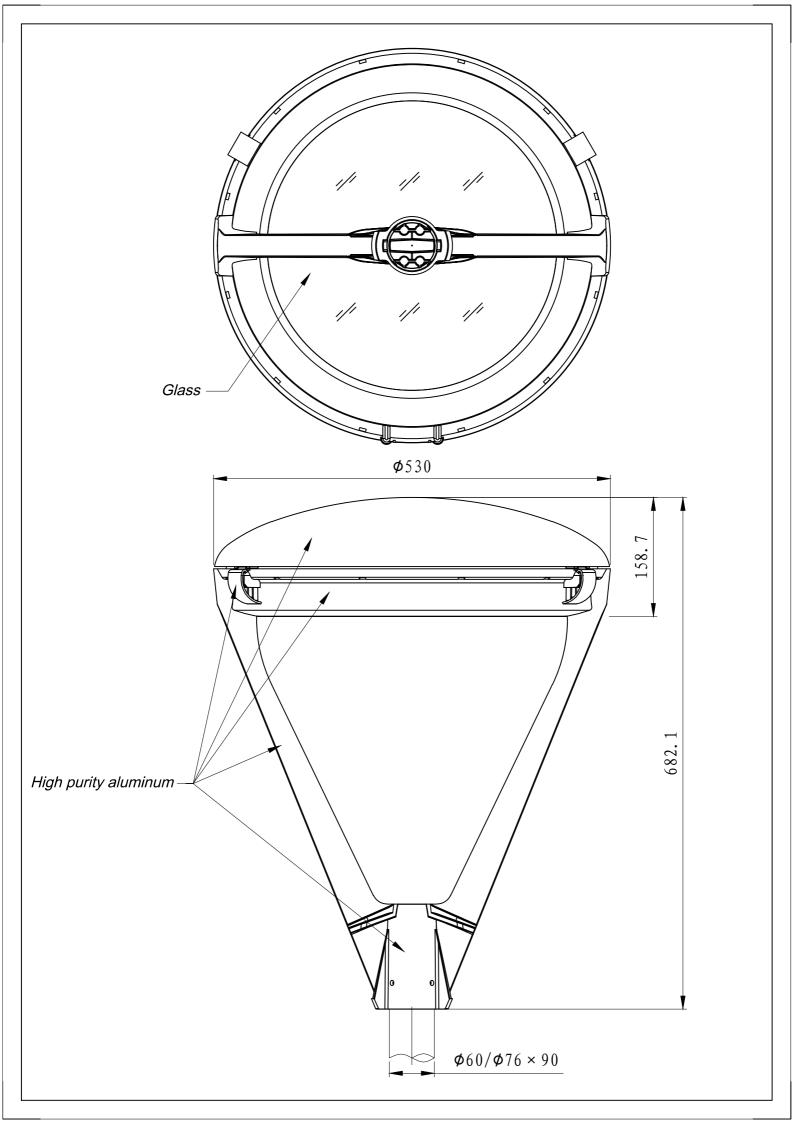

## **MATERIALS / FINISHES**

| Structure material: High purity aluminium | aiffuser material: Glass     |  |
|-------------------------------------------|------------------------------|--|
| Structure finish: Silver                  | Diffuser finish: Transparent |  |